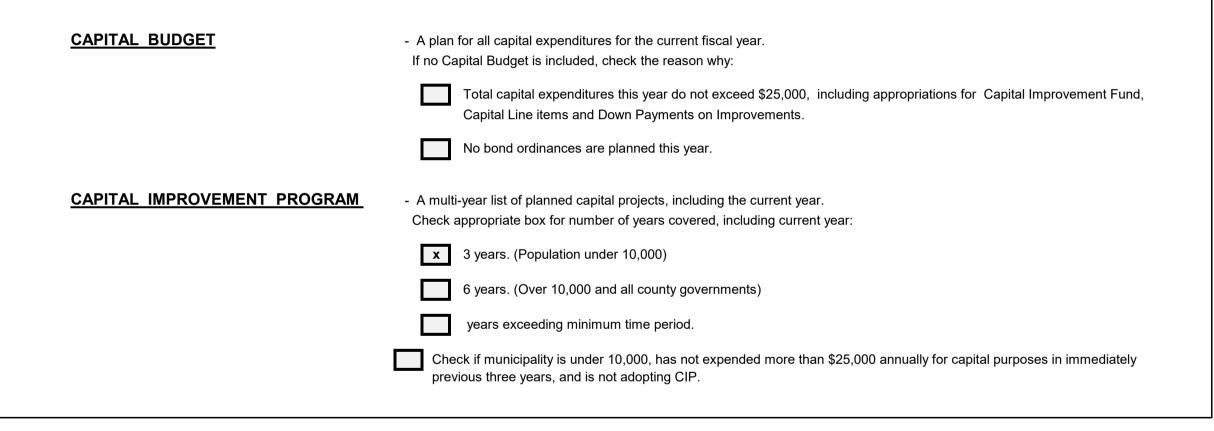

number of unused pages throughout the document. The following sheets can be adjusted: Grant Revenues

- m) (9), Other Special Items of Revenue (10), General Appropriations (15), Grant Appropriations (24), and Capital Budget (40b, 40c, and 40d). All sections are preset to "Standard" and should only be switched to "Expanded" if more pages are needed.
- n) Please review the additional instructions "Quick Guide for completing the Municipal Budget" link below: <u>https://www.nj.gov/dca/divisions/dlgs/pdf/Budget Document Instructions.pdf</u>