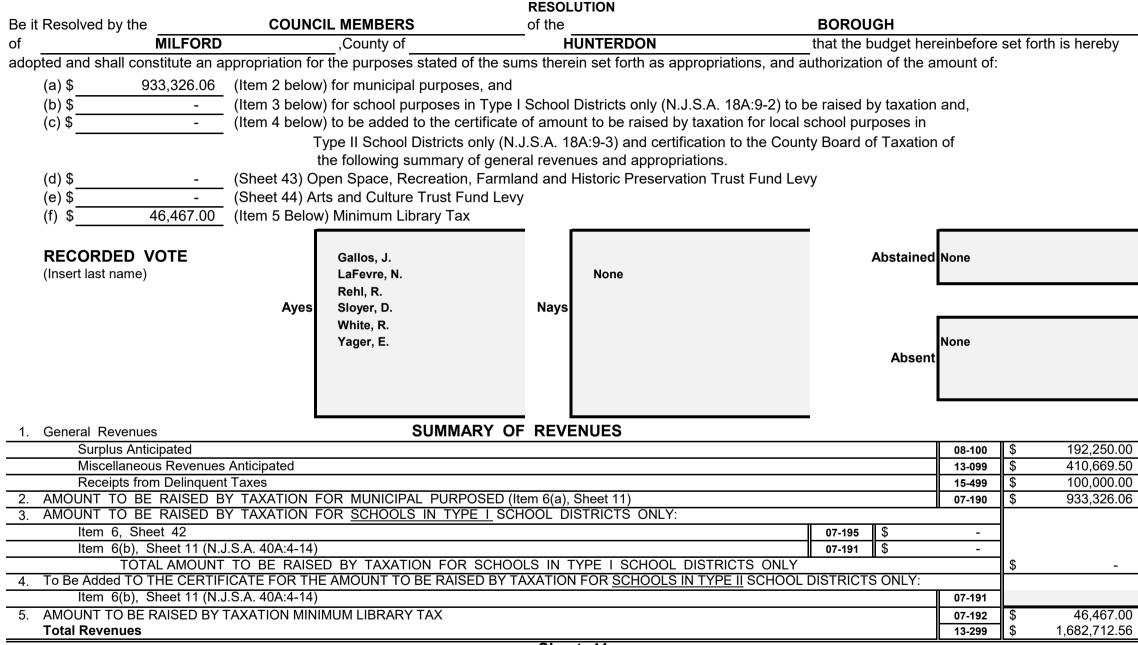

#### MUNICIPAL BUDGET NOTICE

| Municipal Budget of the                                   | BOROUGH                    | ofN                                                               | /ILFORD                                           | , County of           | HUNTERDON           | for the Fiscal Year 2023 |
|-----------------------------------------------------------|----------------------------|-------------------------------------------------------------------|---------------------------------------------------|-----------------------|---------------------|--------------------------|
| Be it Resolved, that the following                        | g statements of revenues a | nd appropriations shall con                                       | stitute the Municipal Budge                       | t for the year 2023;  |                     |                          |
| Be it Further Resolved, that said                         | Budget be published in the |                                                                   | Hunterdon County Demo                             | ocrat                 |                     |                          |
| in the issue of April                                     | 13, 2023                   |                                                                   |                                                   |                       |                     |                          |
| The Governing Body of the                                 | BOROUGH                    | of MIL                                                            | FORD do                                           | es hereby approve the | following as the B  | udget for the year 2023: |
| RECORDED VOTE<br>(Insert Last Name)                       | Ayes                       | Gallos, J.<br>LaFevre, N.<br>White, R.<br>Yager, E.<br>Sloyer, d. | Nays                                              |                       | Abstained<br>Absent | Rehl, R.                 |
| Notice is hereby given that the E                         | Budget and Tax Resolution  | was approved by the                                               | COUNCIL MEM                                       | IBERS of the          | В                   | OROUGH                   |
| MILFORD                                                   | , County                   | of HUNTERDON                                                      | , onApril                                         | 3, 2023.              |                     |                          |
| A Hearing on the Budget and Ta<br>o'clockat which time an |                            |                                                                   | Company Building, c<br>for the year 2023 may be p |                       | 1<br>or other       | , 2023 at                |

# **Revenue and Appropriations Summaries**

| Summary of Revenues                            | Anticipated  |              |  |
|------------------------------------------------|--------------|--------------|--|
|                                                | 2023         | 2022         |  |
| 1. Surplus                                     | 192,250.00   | 163,754.00   |  |
| 2. Total Miscellaneous Revenues                | 410,669.50   | 401,186.08   |  |
| 3. Receipts from Delinquent Taxes              | 100,000.00   | 100,000.00   |  |
| 4. a) Local Tax for Municipal Purposes         | 933,326.06   | 874,702.00   |  |
| b) Addition to Local School District Tax       |              |              |  |
| c) Minimum Library Tax                         | 46,467.00    | 43,119.00    |  |
| Tot Amt to be Rsd by Taxes for Sup of Muni Bnd | 979,793.06   | 917,821.00   |  |
| Total General Revenues                         | 1,682,712.56 | 1,582,761.08 |  |